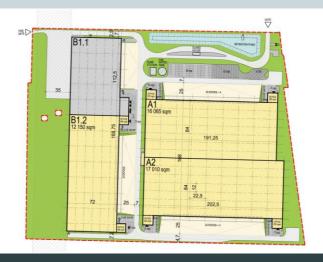

# MLP Gorzów Wielkopolski

Modern complex offering a mix of warehouse and office space for lease

MLP Wielkopolski 66-400 Gorzów

**Suitable for:** Land plot area: Total area: **Location:** 

assembly, logistics, light industry, warehousing 11.7 ha 56,673 sqm