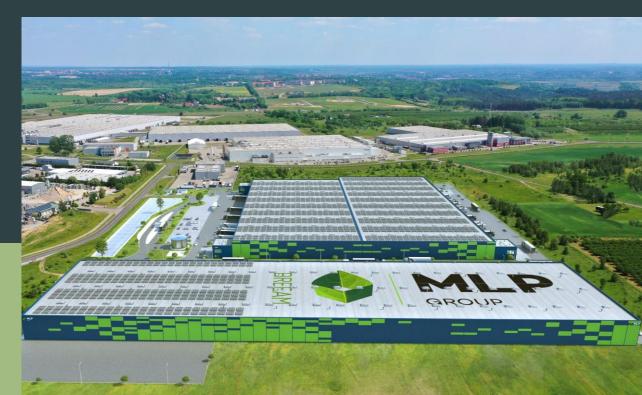

# MLP Gorzów Wielkopolski

Modern complex offering a mix of warehouse and office space for lease

MLP Wielkopolski 66-400 Gorzów

**Suitable for:** Land plot area: Total area: **Location:** 

assembly, logistics, light industry, warehousing 11.7 ha 56,673 sqm

# MLP Gorzów Wielkopolski

The logistics and warehousing complex has been designed to meet the BREEAM certification requirements, which will substantially reduce tenant service costs. In line with the Company's strategy, MLP Gorzów Wielkopolski will feature a range of sustainable solutions. It will be focused primarily on tenants operating in the e-commerce, logistics, distribution and light industrial manufacturing sectors.