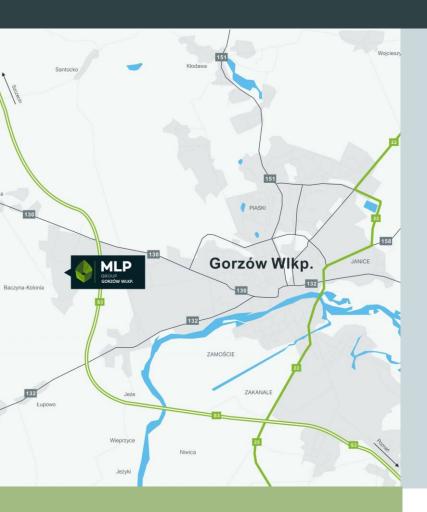

### **Distances:**

- 1 km from expressway S3
- 9 km from the city center of Gorzów Wielkopolski
- 53 km from the German border

## **Public transport services:**

Given its close proximity to the city centre, the park enjoys good access to municipal transport services.