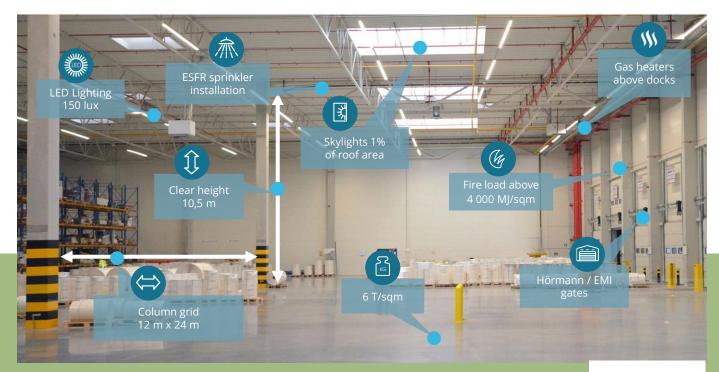

### **TECHNICAL SPECIFICATION**

#### **Technical specification:**

- Class A buildings
- Column grid: 12 m x 24 m
- Floor load-bearing capacity 6T/m<sup>2</sup>
- 10.5 m net height
- Skylights and smoke flaps
- ESFR sprinkler system
- Gas heating
- LED lighting
- Office and staff amenity space at a client's request
- 24h security services