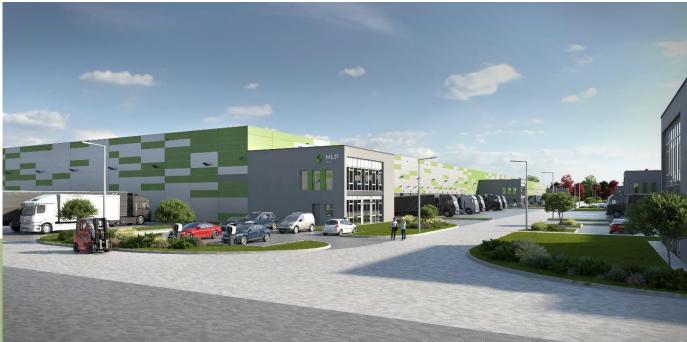

Modern complex offering a mix of warehouse and office space for lease

**MLP Bucharest West** Strada Macului 9 Chitila, Romania

Suitable for: Land plot area: Total area: Location:

assembly, logistics, light industry, warehousing 18.3 ha 99,000 sqm 25 min to Bucharest City Centre

#### **Contact details: MLP GROUP ROMANIA** One Tower, 165 Calea Floreasca, 6th Floor

sector 1, 014459, Bucharest - Romania www.mlpgroup.com

MLP Bucharest West a new logistic and production park, will be built on a 18.3 ha plot and when completed shall offer total of 99,000 sqm of warehouses and light industry buildings MLP Bucharest West is located in Western Bucharest, near Chitila (Ilfov County).