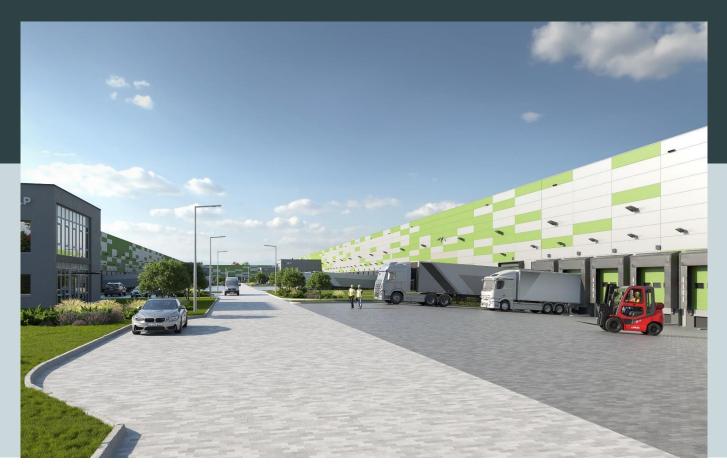

#### **Technical specification:**

- Class A buildings
- Column grid: 12 m x 24 m
- Floor load-bearing capacity 6T/m<sup>2</sup>
- 10.5 m net height
- Skylights and smoke flaps
- ESFR sprinkler system
- Gas heating
- LED lighting
- Office and staff amenity space at a client's request
- 24h security services

#### **Distances:**

- direct access to the site from the Bucharest Ring Road
- 8 min to A1 highway (to Pitesti)
- 15 min to the Henri Coanda International Airport
- 25 min to Bucharest City Centre
- between Romanian part of two European routes: E70 (National Road No. 6: Timisoara – Bucharest) and E60 (National Road No.1: Brasov - Bucharest)