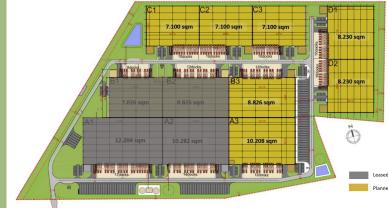

#### **Public transport services:**

Given its close proximity to the city centre, the park enjoys good access to municipal transport services.

- Phase I 22.000 sqm GLA A1 & A2 delivered in 2021 and fully leased
- Phase II 16.000 sqm GLA B1 & B2 delivered Jan 2024 and fully leased
- Phase III 19.000 sqm GLA A3 & B3
  21.300 sqm GLA C1, C2, C3
  16.500 sqm GLA D1, D2