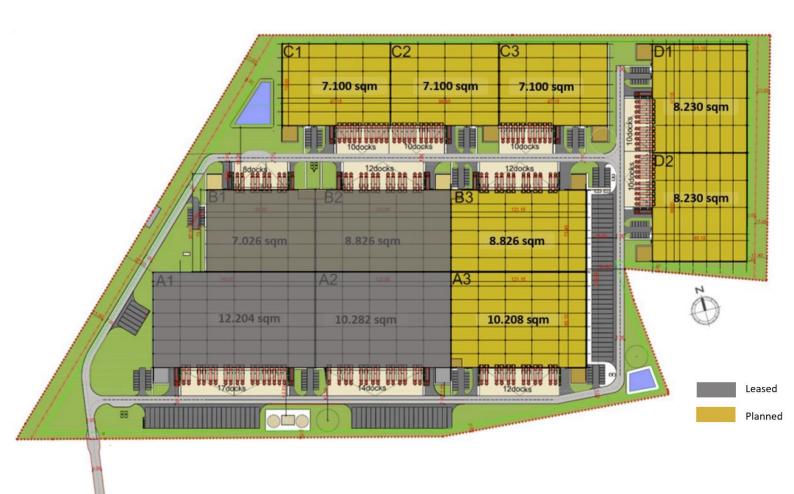

#### **Public transport services:**

Given its close proximity to the city centre, the park enjoys good access to municipal transport services.

- Phase I 22.000 sqm GLA A1 & A2 delivered in 2021 and fully leased
- Phase II 16.000 sqm GLA B1 & B2 delivered Jan 2024 and fully leased
- Phase III 19.000 sqm GLA A3 & B3
  21.300 sqm GLA C1, C2, C3
  16.500 sqm GLA D1, D2