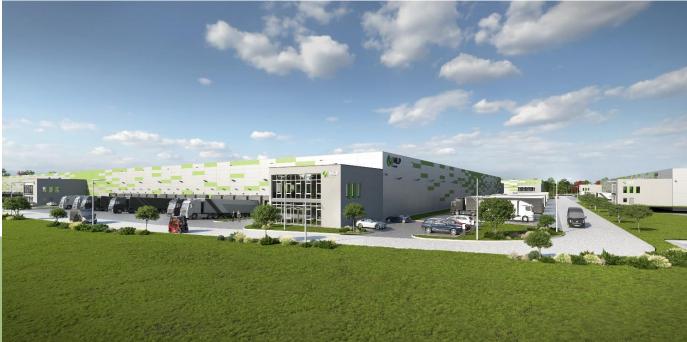

Modern complex offering a mix of warehouse and office space for lease

**MLP Bucharest West** Strada Macului 9 Chitila, Romania

Suitable for: Land plot area: Total area: Location:

assembly, logistics, light industry, warehousing 18.3 ha 99,000 sqm 25 min to Bucharest City Centre

#### **Contact details: MLP GROUP ROMANIA** One Tower, 165 Calea Floreasca, 6th Floor

sector 1, 014459, Bucharest - Romania www.mlpgroup.com

MLP Bucharest West a new logistic and production park, will be built on a 18.3 ha plot and when completed shall offer total of 99,000 sqm of warehouses and light industry buildings MLP Bucharest West is located in Western Bucharest, near Chitila (Ilfov County).