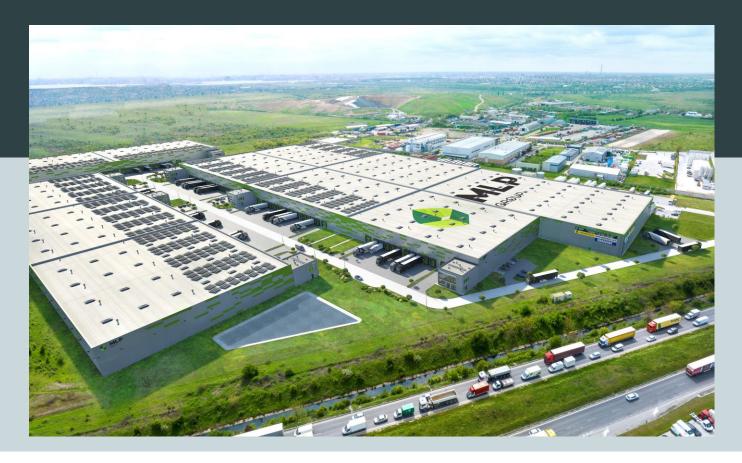

Modern complex offering a mix of warehouse and office space for lease

**MLP Bucharest West** Strada Macului 9 Chitila, Romania

Suitable for: Land plot area: Total area: Location:

assembly, logistics, light industry, warehousing 18.3 ha 99,000 sqm 25 min to Bucharest City Centre

#### **Contact details: MLP GROUP ROMANIA** One Tower, 165 Calea Floreasca, 6th Floor

sector 1, 014459, Bucharest - Romania www.mlpgroup.com

MLP Bucharest West a new logistic and production park, will be built on a 18.3 ha plot and when completed shall offer total of 99,000 sqm of warehouses and light industry buildings MLP Bucharest West is located in Western Bucharest, near Chitila (Ilfov County).