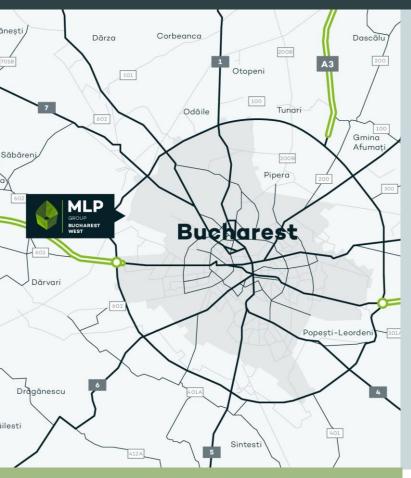

#### **Contact details: MLP GROUP ROMANIA** One Tower, 165 Calea Floreasca, 6th Floor

sector 1, 014459, Bucharest - Romania www.mlpgroup.com

MLP Bucharest West a new logistic and production park, will be built on a 18.3 ha plot and when completed shall offer total of 99,000 sqm of warehouses and light industry buildings MLP Bucharest West is located in Western Bucharest, near Chitila (Ilfov County).

#### **Distances:**

- direct access to the site from the Bucharest Ring Road
- 8 min to A1 highway (to Pitesti)
- 15 min to the Henri Coanda International Airport
- 25 min to Bucharest City Centre
- between Romanian part of two European routes: E70 (National Road No. 6: Timisoara – Bucharest) and E60 (National Road No.1: Brasov - Bucharest)