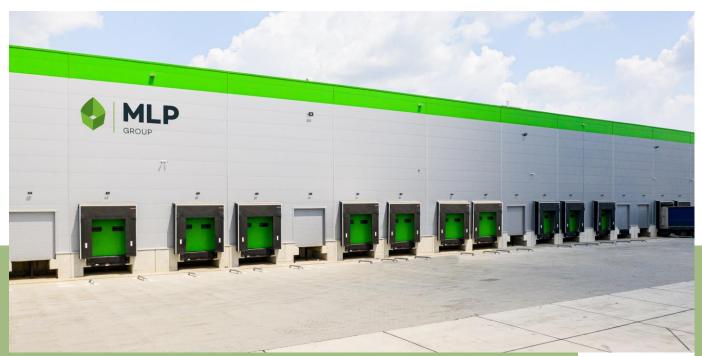

#### **Technical specification:**

- Class A buildings
- Column grid: 12 m x 24 m
- Floor load-bearing capacity 6T/m<sup>2</sup>
- 10.5 m net height
- Skylights and smoke flaps
- ESFR sprinkler system
- Gas heating
- LED lighting
- Office and staff amenity space at a client's request
- 24h security services