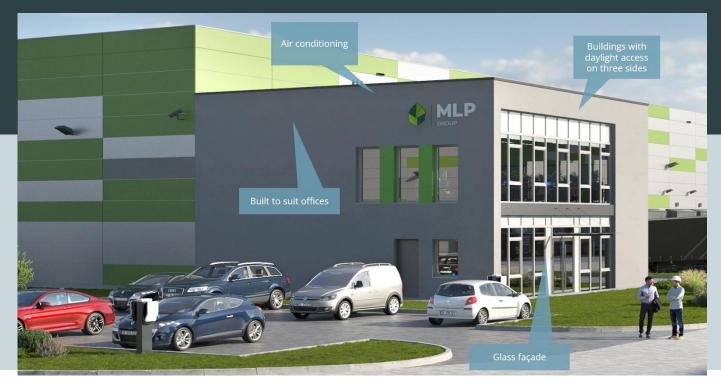

### **OFFICE SPACES**

#### **Technical specification:**

- Class A buildings
- Column grid: 12 m x 24 m
- Floor load-bearing capacity 6T/m<sup>2</sup>
- 10.5 m net height
- Skylights and smoke flaps
- ESFR sprinkler system
- Gas heating
- LED lighting
- Office and staff amenity space at a client's request
- 24h security services