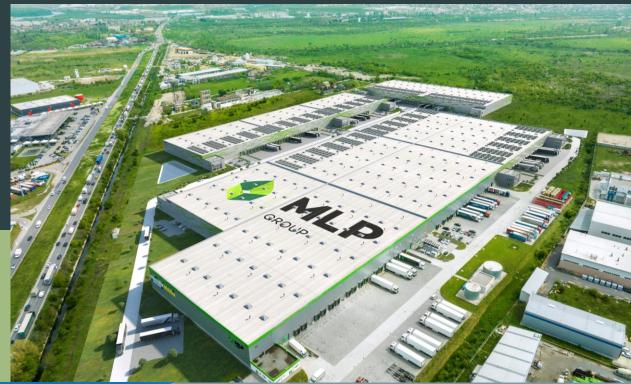

Modern complex offering a mix of warehouse and office space for lease

**MLP Bucharest West** Strada Macului 9 Chitila, Romania

Suitable for: Land plot area: Total area: Location:

assembly, logistics, light industry, warehousing 18.3 ha 99,000 sqm 25 min to Bucharest City Centre

#### **Contact details: MLP GROUP ROMANIA** One Tower, 165 Calea Floreasca, 6th Floor

sector 1, 014459, Bucharest - Romania www.mlpgroup.com

MLP Bucharest West a new logistic and production park, will be built on a 18.3 ha plot and when completed shall offer total of 99,000 sqm of warehouses and light industry buildings MLP Bucharest West is located in Western Bucharest, near Chitila (Ilfov County).

#### **Public transport services:**

Given its close proximity to the city centre, the park enjoys good access to municipal transport services.

- Phase I 22.000 sqm GLA A1 & A2 delivered in 2021 and fully leased
- Phase II 16.000 sqm GLA B1 & B2 delivered Jan 2024 and fully leased
- Phase III 19.000 sqm GLA A3 & B3
  21.300 sqm GLA C1, C2, C3
  16.500 sqm GLA D1, D2