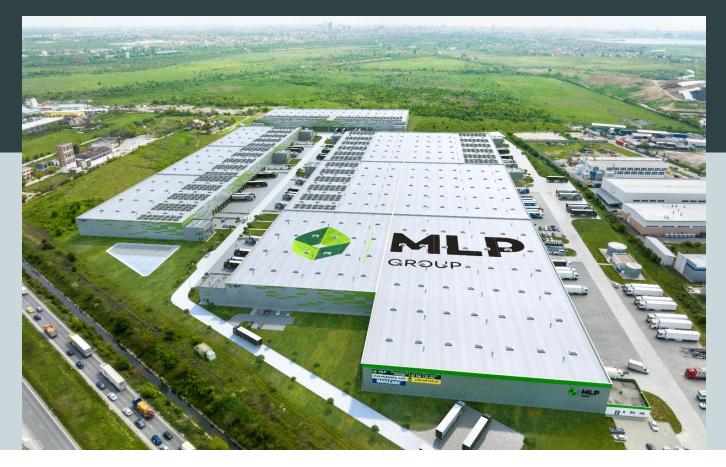

Modern complex offering a mix of warehouse and office space for lease

**MLP Bucharest West** Strada Macului 9 Chitila, Romania

Suitable for: Land plot area: Total area: Location:

assembly, logistics, light industry, warehousing 18.3 ha 99,000 sqm 25 min to Bucharest City Centre

#### **Contact details: MLP GROUP ROMANIA** One Tower, 165 Calea Floreasca, 6th Floor

sector 1, 014459, Bucharest - Romania www.mlpgroup.com

MLP Bucharest West a new logistic and production park, will be built on a 18.3 ha plot and when completed shall offer total of 99,000 sqm of warehouses and light industry buildings MLP Bucharest West is located in Western Bucharest, near Chitila (Ilfov County).

#### **Public transport services:**

Given its close proximity to the city centre, the park enjoys good access to municipal transport services.

- Phase I 22.000 sqm GLA A1 & A2 delivered in 2021 and fully leased
- Phase II 16.000 sqm GLA B1 & B2 delivered Jan 2024 and fully leased
- Phase III 19.000 sqm GLA A3 & B3
  21.300 sqm GLA C1, C2, C3
  16.500 sqm GLA D1, D2